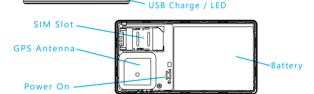

# GPT15 General View

GSM LED ( LBS / Base signal, Red )
Quick flash: Searching for base signals
( Not connect yet);
Slow flash: Found base signals;

( Base Connected and LBS start )
Red LED Long light when charging.

GPS (GPS Satellite signal,Blue)
Quick flash: Searching for GPS
Satellite signals (Not positioned);
Slow flash: Found GPS/WiFi signals;
( Positioned by GPS/WiFi )
Blue LED Long light after charging.

# 1 Insert SIM, Power on

Open cover and insert SIM to device, notice direction.

Lift SIM Slot to remove SIM card

- Press power on button, observe GSM / GPS LED untill it works fine (See LED explaination) , Close cover.
- Put it into bag or luggage