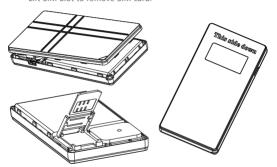

# 1 Insert SIM, Power on

Open cover and insert SIM to device, notice direction.

Lift SIM Slot to remove SIM card

- Press power on button, observe GSM / GPS LED untill it works fine (See LED explaination) , Close cover.
- Put it into bag or luggage