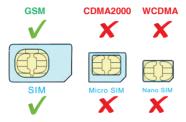

#### NOTICE

A Standard GSM SIM Card needed, do not support CDMA2000;

- ② GPRS of Sim Card must be opened; Traffic, SMS, Calls and other SIM card service fee charged by operators;
- 3 Positioning / Remote Power off / Remote command fucntion rely on the network of base station. Device may not work well if the network signal is not very good;
- 4 Product should stay away from fire, high temperature, heat and other extreme environments: